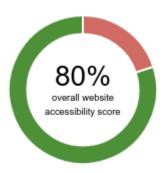

# Compliance Snapshot

#### Number of pages scanned: 17

This website currently has 17 pages that are accessible to the public. All of these pages were scanned and evaluated in preparation of this report.